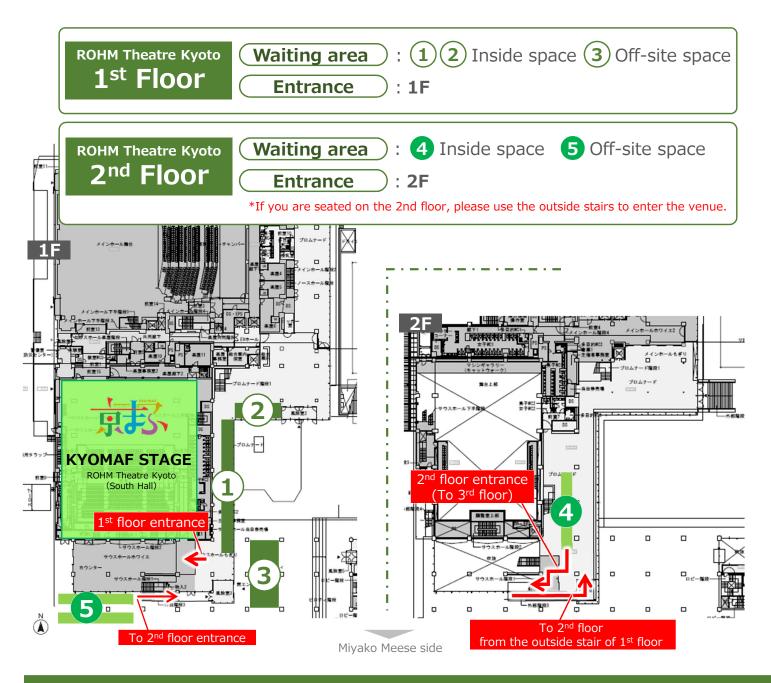

# The meeting place : ROHM Theatre Kyoto (South Hall)

\*It is not "Miyako Messe" (the venue is on the opposite side of the road)

## The meeting time : 45 to 20 minutes before the start of each stage

The floor of the waiting area and the entrance differs depending on the seats (1<sup>st</sup> / 2<sup>nd</sup> floor). Please check the seat number written on your stage ticket.

<Notes>

- Please gather 45 to 20 minutes before the start of each stage.
- It is a seat assignment. Please check your ticket for the seat number.
- We will verify the identity who have winning tickets in the waiting area before entering Kyomaf stage in order to prevent fraud.

Please bring a photo ID such as driver's license, passport, student ID card, etc. If you do not have a photo ID, please bring your original health insurance card, basic resident registration card, etc.(Neither certificate can be copied)