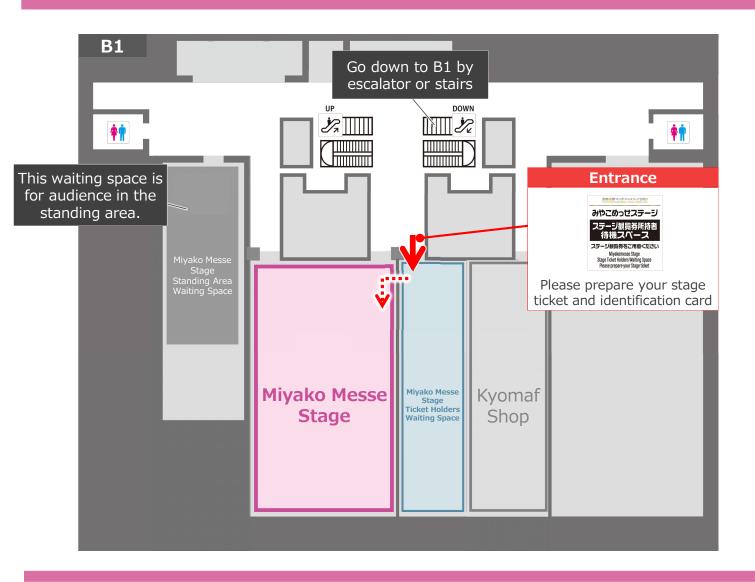

# To All MIYAKO MESSE STAGE Ticket Holders Important notice about the meeting place

### The meeting place : Miyako Messe B1 : Miyako Messe Stage Ticket Holders Waiting Space

The meeting time : 40 to 15 minutes before the start of each stage

#### <Notes>

- Please gather 45 to 20 minutes before the start of each stage.
- It is a seat assignment. Please check your ticket for the seat number.
- We will verify the identity who have winning tickets in the waiting area before entering Kyomaf stage in order to prevent fraud.

<u>Please bring a photo ID such as driver's license, passport, student ID card, etc.</u> <u>If you do not have a photo ID, please bring your original health insurance card, basic resident registration card, etc.(Neither certificate can be copied)</u>