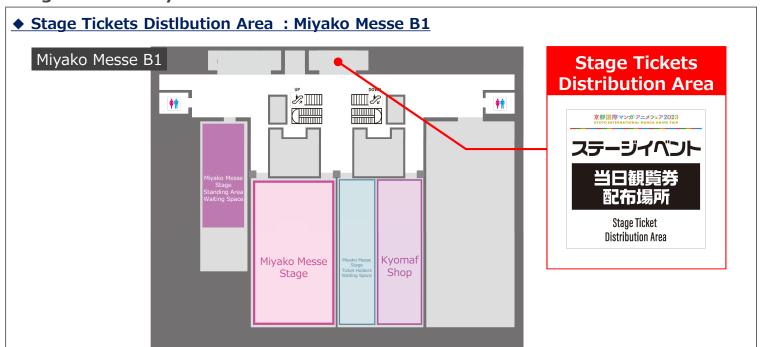

# For everyone who wants to view KYOMAF STAGE / MIYAKO MESSE STAGE Notice regarding the distribution location of "Stage On The Day Tickets"

## "Stage On The Day Tickets" will be distributed from 9:00 a.m. the date of KYOMAF.

The meeting place

: Miyako Messe B1

: Miyako Messe Stage Standing Area Waiting Space