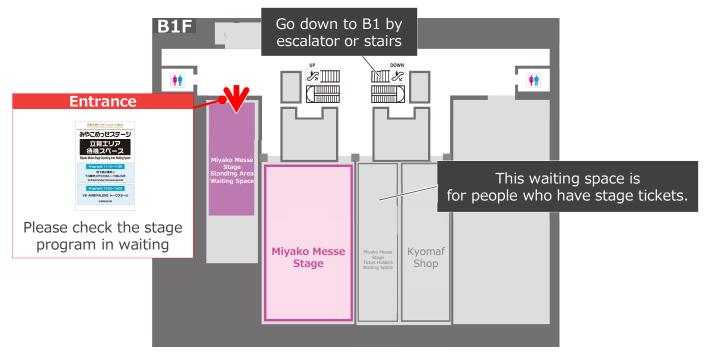

For everyone who wants to view the Miyako Messe Stage in the standing area

# Important notice about the meeting place

The standing area that people who do not have a Miyako Messe stage tickets can view the Miyako Messe stage.

\*Stage viewing is on a first-come, first-served basis.

The meeting place

: Miyako Messe B1

: Miyako Messe Stage Standing Area Waiting Space